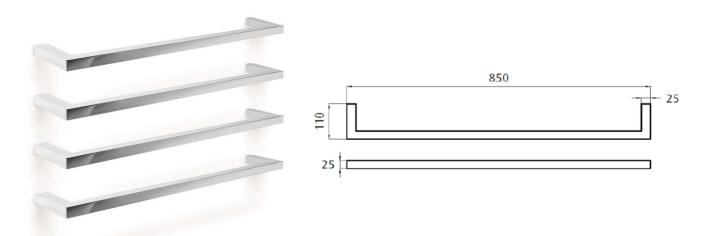

## Heated Single Towel Rail 850mm SQUARE Brushed Stainless Steel PVD

Product Code: HLF8511SBR Dimensions: 850(w) x 25(h) x 110(d) mm

## Additional Information:

- 12 Volt Electricity, 50Hz, 14 Watts
  - Available in 600mm wide
  - Right Hand Hard Wire Only
- Heated Single Rails Sold Individually
- Spacing Between Rails are 75mm or 150mm
- Minimum 2 Maximum 4 Rails Per In Wall Fixing Kit.
- In Wall Fixing Kit MUST Be Purchased Separately (Code: H-FB)
- This rail should be installed in a landscape direction one on top of the other